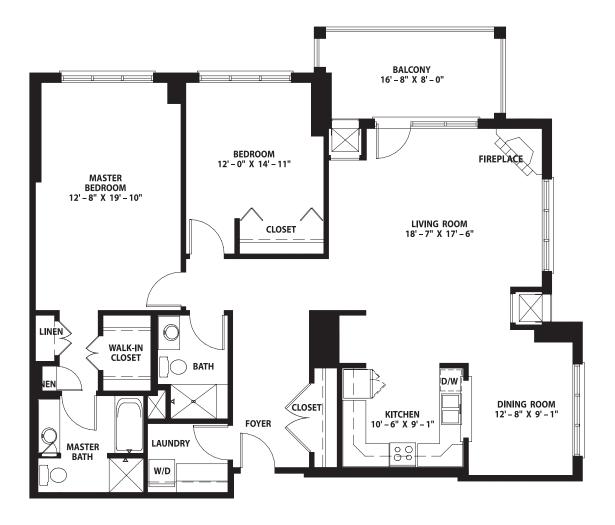

### Two-Bedroom Grand with Balcony Essex with Balcony

*Levels 4 Thru 7, Signature Level* Two-Bedroom, Two-Bath ~ 1,544 square feet