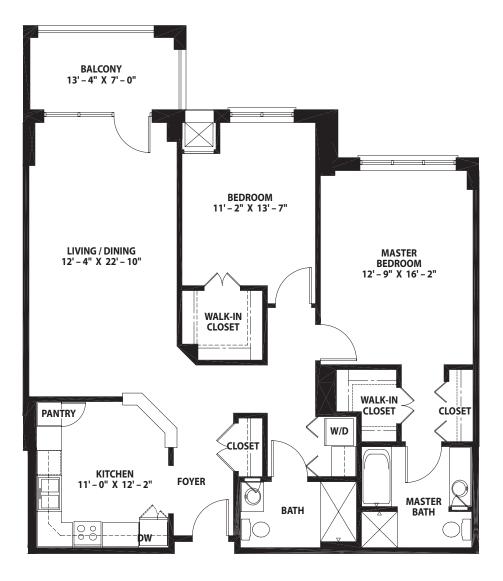

### Two-Bedroom Grand with Balcony Essex with Balcony

*Levels 4 Thru 7, Signature Level* Two-Bedroom, Two-Bath ~ 1,544 square feet