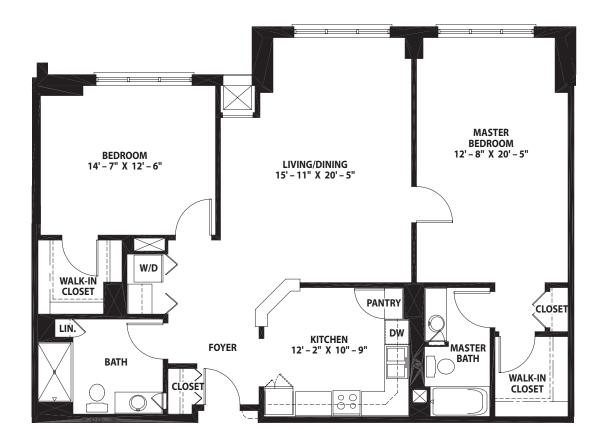

#### Two-Bedroom Deluxe Kent

*Signature Level* Two-Bedroom, Two-Bath ~ 1,381 square feet