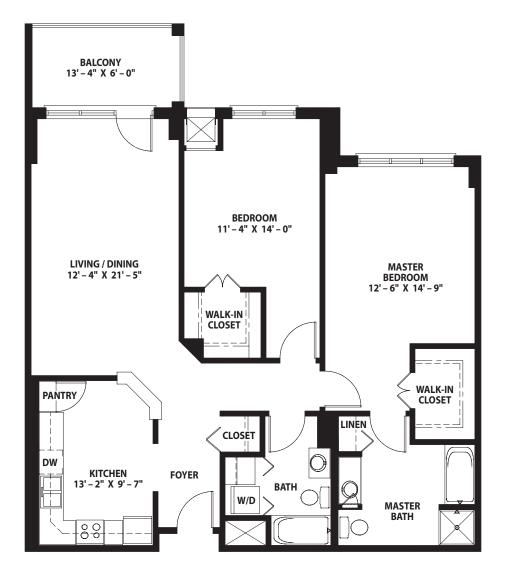

# Two-Bedroom Deluxe with Balcony Canterbury with Balcony

*Signature Level* Two-Bedroom, Two-Bath ~ 1,586 square feet