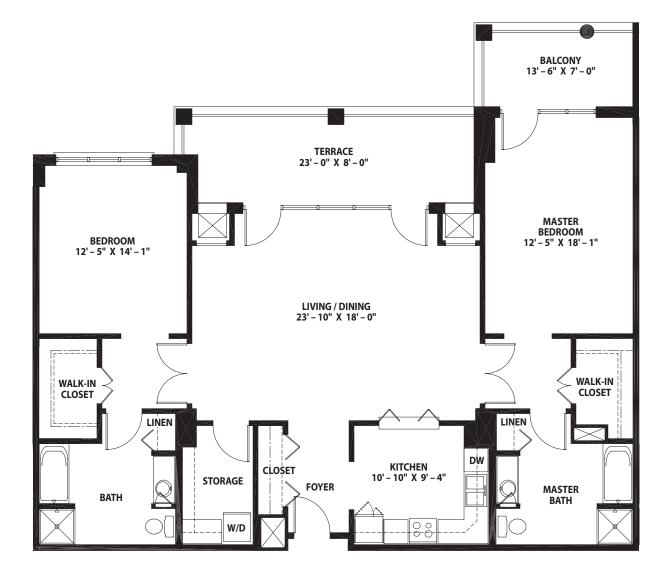

# Two-Bedroom Deluxe with Balcony Canterbury with Balcony

*Signature Level* Two-Bedroom, Two-Bath ~ 1,586 square feet