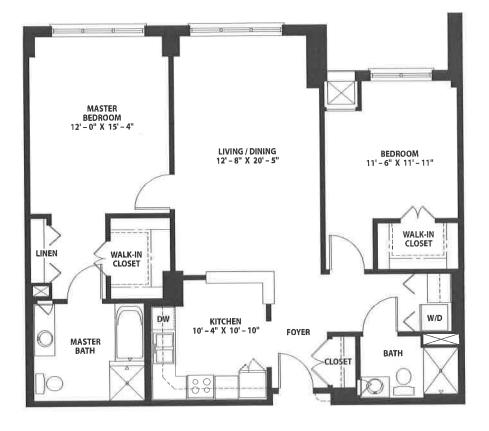

### Two-Bedroom Classic Shipton

*Levels 4 Thru 7, Signature Level* Two-Bedroom, Two-Bath ~ 1,173 square feet